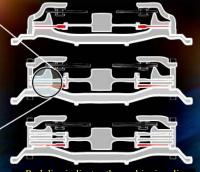

Feature

Cushioning disc - how it works

Red disc indicates the cushioning disc

The three packs in the red have a very minute level difference to produce the cushion.

For competition if you would like more direct engagement, please mention that you do not need the cushioning disc at the ordering