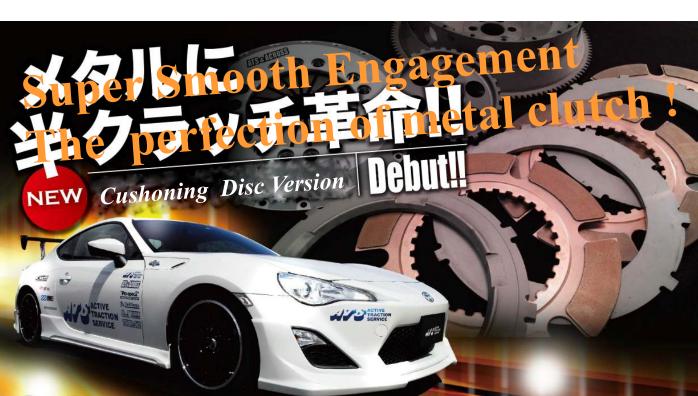

Center plate

Flywheel

1 1, 111

lutch disengaged

Flywheel

Clutch half engaged

Flywheel

Clutch engaged

Feature

Cushioning disc - how it works

Red disc indicates the cushioning disc

The three packs in the red have a very minute level difference to produce the cushion.

For competition if you would like more direct engagement, please mention that you do not need the cushioning disc at the ordering